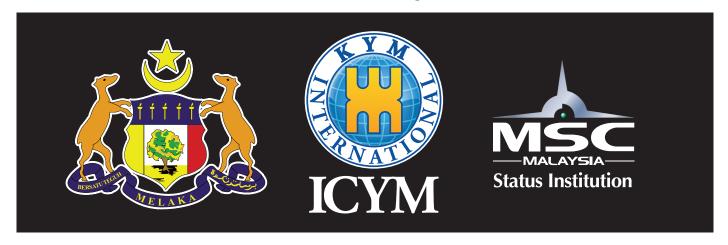

### **LOGO COMPOSITION**

MELAKA, ICYM , MSC STATUS

MELAKA, ICYM, MSC STATUS - reverse on dark background

### Note:

- The Logo of Melaka, ICYM & MSC must be vertical align center
- MSC logo size must be in 75% of the length of ICYM logo
- Space between KYM International & MSC logo must be in 20% of the length of KYM International logo.